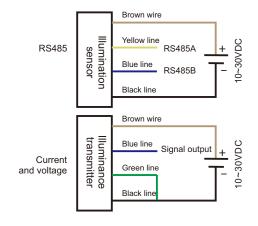

|
| Power consumption               | Analog signal (voltage/current 1.2W MAX.) Digital signal ≤0.4W |                     |                           |
| Precision                       | Light intensity: ±7% (25°C)                                    |                     |                           |
| Response time                   | ≤0.1S                                                          |                     |                           |
| Sensor body working temperature | -20~60°C, 0%RH~80%RH                                           |                     |                           |
| Electrical connections          | Direct out                                                     |                     |                           |

## Product size and wiring method