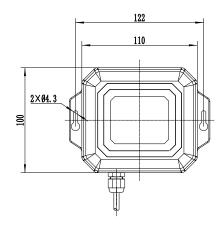

|
| Power consumption               | Analog signal (voltage/current 1.2W MAX.) Digital signal ≤0.4W |                     |                           |
| Precision                       | Light intensity: ±7% (25°C)                                    |                     |                           |
| Response time                   | ≤0.1S                                                          |                     |                           |
| Sensor body working temperature | -20~60°C, 0%RH~80%RH                                           |                     |                           |
| Electrical connections          | Direct out                                                     |                     |                           |

## Product size and wiring method